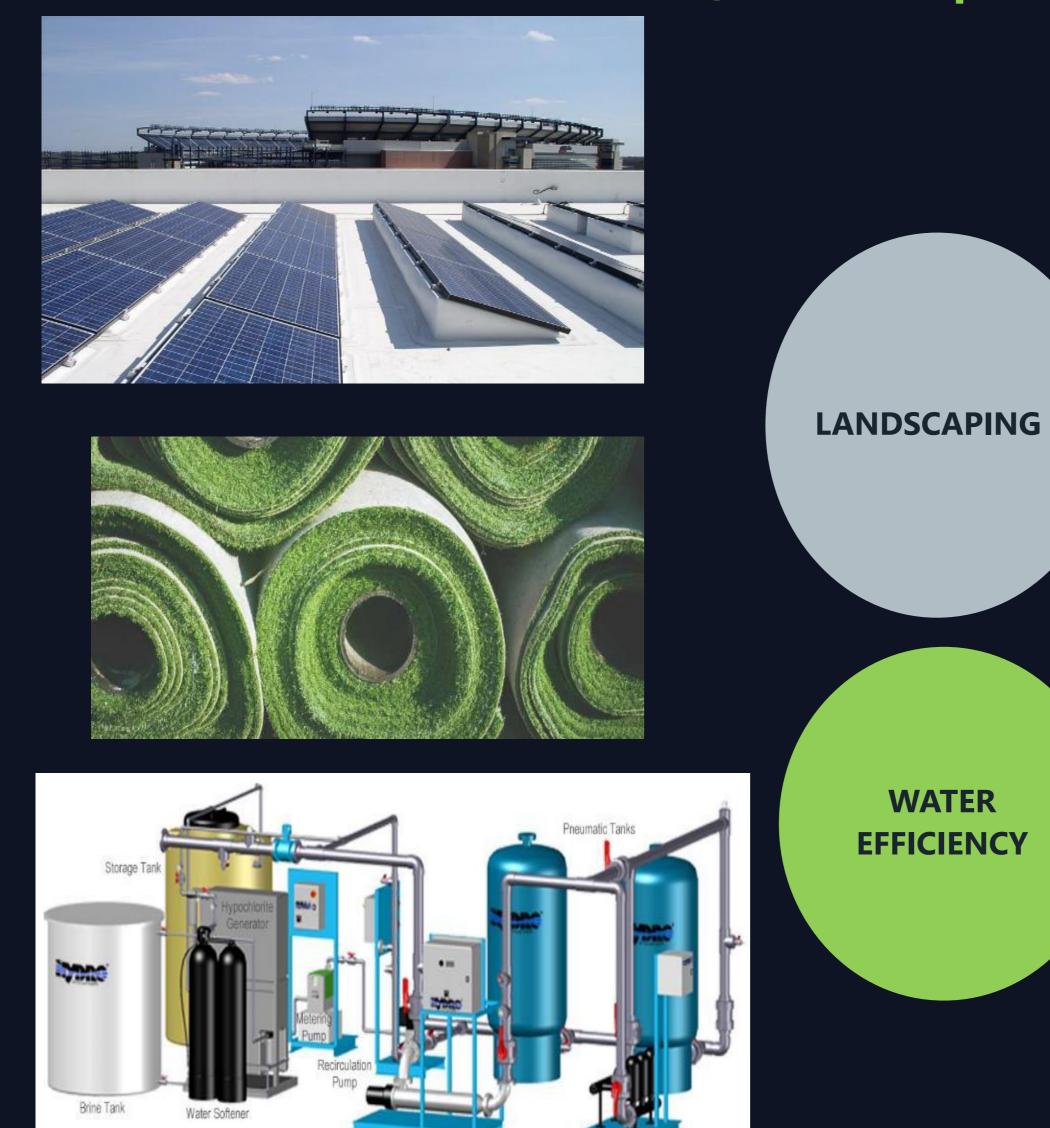

### **CONSTRUCTION PLUS (PACE) SAMPLE ENERGY IMPROVEMENTS** (Over 200 qualified energy savings improvements )

UV Disinfection Skid

Disc Filtration Skid