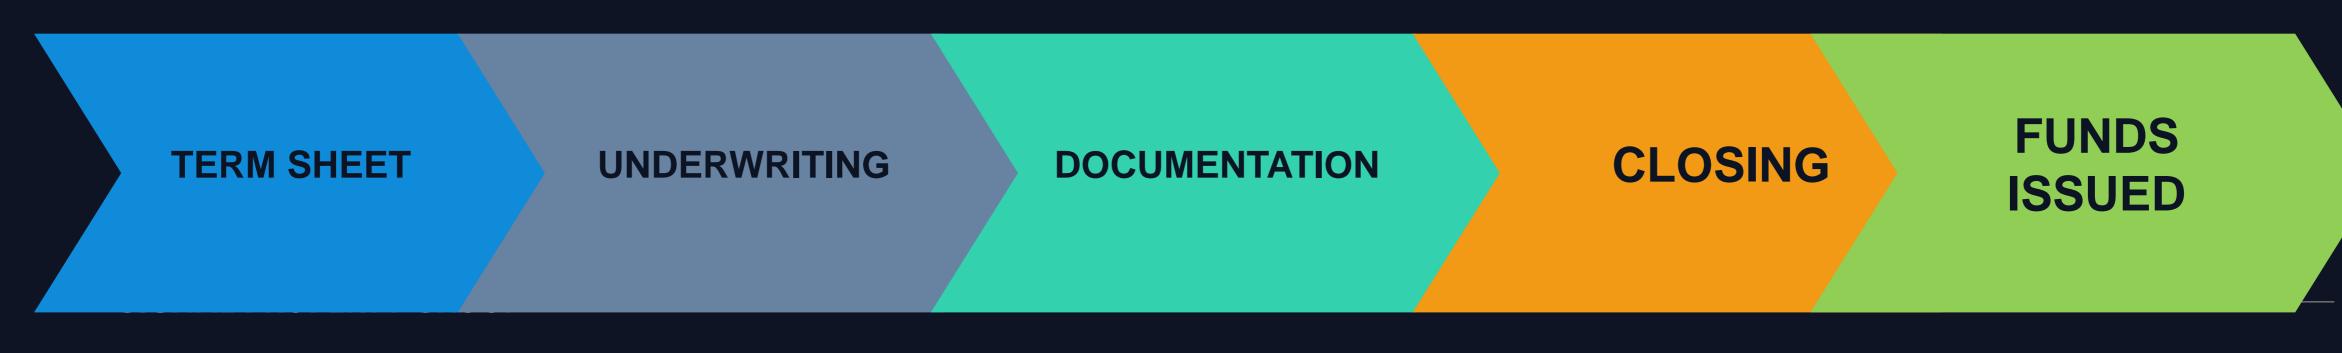

# **CONSTRUCTION PLUS (PACE) PROGRAM FUNDING TIMELINE**

### WEEKS 1 to 3

### <u>WEEKS 3 TO 6</u>

Preliminary Qualification

Application by Owner

Term Sheet issued

Term Sheet Executed

Document/Appraisal review

Full Underwriting

| <u>WEEKS 6 TO 8</u>        | WEEKS 8 to 10            | <u>WEEK 10</u>         |
|----------------------------|--------------------------|------------------------|
| Final Underwriting         | Pace docs signed         | Construction commences |
| Final construction permits | Construction docs signed | Escrow funds dispersed |
| Pace documents drawn       | Escrow Accounts Funded   | PROJECT UNDERWAY       |